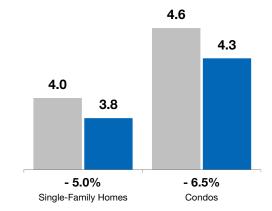

Market-wide, inventory levels were down 1.0 percent. The property type that lost the least inventory was the Condos segment, where it decreased 0.4 percent. That amounts to 3.8 months supply for Single-Family homes and 4.3 months supply for Condos.

### **Months Supply of Inventory**

The inventory of homes for sale at the end of the most recent month, divided by the average monthly pending sales from the last 12 months. **Based on one month of activity.** 

#### All Properties

**Single-Family Homes** 

Condos

| 11-2018 | 11-2019                         | Change                                                            | 11-2018                                               | 11-2019                                                                                                                                      | Change                                                                                                                                                                     | 11-2018                                                                                                                                                                                                                 | 11-2019                                                                                                                                                                                                                                               | Change                                                                                                                                                                                                                                                                              |  |  |
|---------|---------------------------------|-------------------------------------------------------------------|-------------------------------------------------------|----------------------------------------------------------------------------------------------------------------------------------------------|----------------------------------------------------------------------------------------------------------------------------------------------------------------------------|-------------------------------------------------------------------------------------------------------------------------------------------------------------------------------------------------------------------------|-------------------------------------------------------------------------------------------------------------------------------------------------------------------------------------------------------------------------------------------------------|-------------------------------------------------------------------------------------------------------------------------------------------------------------------------------------------------------------------------------------------------------------------------------------|--|--|
| 3.6     | 3.4                             | - 6.3%                                                            | 3.6                                                   | 3.4                                                                                                                                          | - 7.3%                                                                                                                                                                     | 3.3                                                                                                                                                                                                                     | 3.3                                                                                                                                                                                                                                                   | - 0.9%                                                                                                                                                                                                                                                                              |  |  |
| 2.6     | 2.6                             | - 2.2%                                                            | 2.3                                                   | 2.3                                                                                                                                          | - 0.9%                                                                                                                                                                     | 3.3                                                                                                                                                                                                                     | 3.1                                                                                                                                                                                                                                                   | - 6.3%                                                                                                                                                                                                                                                                              |  |  |
| 2.9     | 2.9                             | - 1.5%                                                            | 2.7                                                   | 2.7                                                                                                                                          | - 0.4%                                                                                                                                                                     | 4.2                                                                                                                                                                                                                     | 3.8                                                                                                                                                                                                                                                   | - 8.5%                                                                                                                                                                                                                                                                              |  |  |
| 3.9     | 3.6                             | - 7.1%                                                            | 3.7                                                   | 3.5                                                                                                                                          | - 6.9%                                                                                                                                                                     | 5.3                                                                                                                                                                                                                     | 4.8                                                                                                                                                                                                                                                   | - 9.3%                                                                                                                                                                                                                                                                              |  |  |
| 6.6     | 6.0                             | - 8.8%                                                            | 6.4                                                   | 5.8                                                                                                                                          | - 8.6%                                                                                                                                                                     | 8.5                                                                                                                                                                                                                     | 7.7                                                                                                                                                                                                                                                   | - 9.9%                                                                                                                                                                                                                                                                              |  |  |
| 4.1     | 3.9                             | - 4.9%                                                            | 4.0                                                   | 3.8                                                                                                                                          | - 5.0%                                                                                                                                                                     | 4.6                                                                                                                                                                                                                     | 4.3                                                                                                                                                                                                                                                   | - 6.5%                                                                                                                                                                                                                                                                              |  |  |
|         | 3.6<br>2.6<br>2.9<br>3.9<br>6.6 | 3.6   3.4     2.6   2.6     2.9   2.9     3.9   3.6     6.6   6.0 | $\begin{array}{c ccccccccccccccccccccccccccccccccccc$ | 3.6   3.4   - 6.3%   3.6     2.6   2.6   - 2.2%   2.3     2.9   2.9   - 1.5%   2.7     3.9   3.6   - 7.1%   3.7     6.6   6.0   - 8.8%   6.4 | 3.6   3.4   - 6.3%   3.6   3.4     2.6   2.6   - 2.2%   2.3   2.3     2.9   2.9   - 1.5%   2.7   2.7     3.9   3.6   - 7.1%   3.7   3.5     6.6   6.0   - 8.8%   6.4   5.8 | 3.6   3.4   - 6.3%   3.6   3.4   - 7.3%     2.6   2.6   - 2.2%   2.3   2.3   - 0.9%     2.9   2.9   - 1.5%   2.7   2.7   - 0.4%     3.9   3.6   - 7.1%   3.7   3.5   - 6.9%     6.6   6.0   - 8.8%   6.4   5.8   - 8.6% | 3.6   3.4   - 6.3%   3.6   3.4   - 7.3%   3.3     2.6   2.6   - 2.2%   2.3   2.3   - 0.9%   3.3     2.9   2.9   - 1.5%   2.7   2.7   - 0.4%   4.2     3.9   3.6   - 7.1%   3.7   3.5   - 6.9%   5.3     6.6   6.0   - 8.8%   6.4   5.8   - 8.6%   8.5 | 3.6   3.4   - 6.3%   3.6   3.4   - 7.3%   3.3   3.3     2.6   2.6   - 2.2%   2.3   2.3   - 0.9%   3.3   3.1     2.9   2.9   - 1.5%   2.7   2.7   - 0.4%   4.2   3.8     3.9   3.6   - 7.1%   3.7   3.5   - 6.9%   5.3   4.8     6.6   6.0   - 8.8%   6.4   5.8   - 8.6%   8.5   7.7 |  |  |