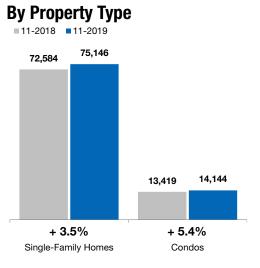

#### All Properties

**Single-Family Homes** 

Condos

| <b>11-2018</b><br>10,704 | <b>11-2019</b><br>9,466                                                                     | Change                                                                                                                                                                                                                                                                                                                                                                                                                                                                                                                                                                                                                                                                                                                                                                                                                                                                                                                                                                                                                                                                                                                                                                                                                                                                                                                                                                                                                                                                                                                                                                                                                                                                                                                                                                                                                                                                                  | 11-2018                                                                                                                                                                                   | 11-2019                                                                                                                                                                                                                                           | Change                                                | 11-2018                                                | 11-2019                                                | Change                                                 |
|--------------------------|---------------------------------------------------------------------------------------------|-----------------------------------------------------------------------------------------------------------------------------------------------------------------------------------------------------------------------------------------------------------------------------------------------------------------------------------------------------------------------------------------------------------------------------------------------------------------------------------------------------------------------------------------------------------------------------------------------------------------------------------------------------------------------------------------------------------------------------------------------------------------------------------------------------------------------------------------------------------------------------------------------------------------------------------------------------------------------------------------------------------------------------------------------------------------------------------------------------------------------------------------------------------------------------------------------------------------------------------------------------------------------------------------------------------------------------------------------------------------------------------------------------------------------------------------------------------------------------------------------------------------------------------------------------------------------------------------------------------------------------------------------------------------------------------------------------------------------------------------------------------------------------------------------------------------------------------------------------------------------------------------|-------------------------------------------------------------------------------------------------------------------------------------------------------------------------------------------|---------------------------------------------------------------------------------------------------------------------------------------------------------------------------------------------------------------------------------------------------|-------------------------------------------------------|--------------------------------------------------------|--------------------------------------------------------|--------------------------------------------------------|
|                          | 9.466                                                                                       | 44.004                                                                                                                                                                                                                                                                                                                                                                                                                                                                                                                                                                                                                                                                                                                                                                                                                                                                                                                                                                                                                                                                                                                                                                                                                                                                                                                                                                                                                                                                                                                                                                                                                                                                                                                                                                                                                                                                                  |                                                                                                                                                                                           |                                                                                                                                                                                                                                                   | U                                                     |                                                        | 11 2013                                                | onange                                                 |
|                          | 2,100                                                                                       | - 11.6%                                                                                                                                                                                                                                                                                                                                                                                                                                                                                                                                                                                                                                                                                                                                                                                                                                                                                                                                                                                                                                                                                                                                                                                                                                                                                                                                                                                                                                                                                                                                                                                                                                                                                                                                                                                                                                                                                 | 7,266                                                                                                                                                                                     | 6,384                                                                                                                                                                                                                                             | - 12.1%                                               | 2,701                                                  | 2,421                                                  | - 10.4%                                                |
| 14,724                   | 13,468                                                                                      | - 8.5%                                                                                                                                                                                                                                                                                                                                                                                                                                                                                                                                                                                                                                                                                                                                                                                                                                                                                                                                                                                                                                                                                                                                                                                                                                                                                                                                                                                                                                                                                                                                                                                                                                                                                                                                                                                                                                                                                  | 10,625                                                                                                                                                                                    | 9,397                                                                                                                                                                                                                                             | - 11.6%                                               | 3,748                                                  | 3,622                                                  | - 3.4%                                                 |
| 17,667                   | 18,158                                                                                      | + 2.8%                                                                                                                                                                                                                                                                                                                                                                                                                                                                                                                                                                                                                                                                                                                                                                                                                                                                                                                                                                                                                                                                                                                                                                                                                                                                                                                                                                                                                                                                                                                                                                                                                                                                                                                                                                                                                                                                                  | 14,837                                                                                                                                                                                    | 14,950                                                                                                                                                                                                                                            | + 0.8%                                                | 2,636                                                  | 2,975                                                  | + 12.9%                                                |
| 23,056                   | 26,019                                                                                      | + 12.9%                                                                                                                                                                                                                                                                                                                                                                                                                                                                                                                                                                                                                                                                                                                                                                                                                                                                                                                                                                                                                                                                                                                                                                                                                                                                                                                                                                                                                                                                                                                                                                                                                                                                                                                                                                                                                                                                                 | 20,525                                                                                                                                                                                    | 22,862                                                                                                                                                                                                                                            | + 11.4%                                               | 2,385                                                  | 2,984                                                  | + 25.1%                                                |
| 21,332                   | 23,770                                                                                      | + 11.4%                                                                                                                                                                                                                                                                                                                                                                                                                                                                                                                                                                                                                                                                                                                                                                                                                                                                                                                                                                                                                                                                                                                                                                                                                                                                                                                                                                                                                                                                                                                                                                                                                                                                                                                                                                                                                                                                                 | 19,331                                                                                                                                                                                    | 21,553                                                                                                                                                                                                                                            | + 11.5%                                               | 1,949                                                  | 2,142                                                  | + 9.9%                                                 |
| 87,483                   | 90,881                                                                                      | + 3.9%                                                                                                                                                                                                                                                                                                                                                                                                                                                                                                                                                                                                                                                                                                                                                                                                                                                                                                                                                                                                                                                                                                                                                                                                                                                                                                                                                                                                                                                                                                                                                                                                                                                                                                                                                                                                                                                                                  | 72,584                                                                                                                                                                                    | 75,146                                                                                                                                                                                                                                            | + 3.5%                                                | 13,419                                                 | 14,144                                                 | + 5.4%                                                 |
| 11-2018                  | 11-2019                                                                                     | Change                                                                                                                                                                                                                                                                                                                                                                                                                                                                                                                                                                                                                                                                                                                                                                                                                                                                                                                                                                                                                                                                                                                                                                                                                                                                                                                                                                                                                                                                                                                                                                                                                                                                                                                                                                                                                                                                                  | 11-2018                                                                                                                                                                                   | 11-2019                                                                                                                                                                                                                                           | Change                                                | 11-2018                                                | 11-2019                                                | Change                                                 |
| 13,231                   | 13,718                                                                                      | + 3.7%                                                                                                                                                                                                                                                                                                                                                                                                                                                                                                                                                                                                                                                                                                                                                                                                                                                                                                                                                                                                                                                                                                                                                                                                                                                                                                                                                                                                                                                                                                                                                                                                                                                                                                                                                                                                                                                                                  | 5,336                                                                                                                                                                                     | 5,562                                                                                                                                                                                                                                             | + 4.2%                                                | 7,734                                                  | 7,965                                                  | + 3.0%                                                 |
| 45,031                   | 46,373                                                                                      | + 3.0%                                                                                                                                                                                                                                                                                                                                                                                                                                                                                                                                                                                                                                                                                                                                                                                                                                                                                                                                                                                                                                                                                                                                                                                                                                                                                                                                                                                                                                                                                                                                                                                                                                                                                                                                                                                                                                                                                  | 39,371                                                                                                                                                                                    | 40,259                                                                                                                                                                                                                                            | + 2.3%                                                | 4,772                                                  | 5,189                                                  | + 8.7%                                                 |
| 28,857                   | 30,385                                                                                      | + 5.3%                                                                                                                                                                                                                                                                                                                                                                                                                                                                                                                                                                                                                                                                                                                                                                                                                                                                                                                                                                                                                                                                                                                                                                                                                                                                                                                                                                                                                                                                                                                                                                                                                                                                                                                                                                                                                                                                                  | 27,820                                                                                                                                                                                    | 29,276                                                                                                                                                                                                                                            | + 5.2%                                                | 607                                                    | 635                                                    | + 4.6%                                                 |
| 87,483                   | 90,881                                                                                      | + 3.9%                                                                                                                                                                                                                                                                                                                                                                                                                                                                                                                                                                                                                                                                                                                                                                                                                                                                                                                                                                                                                                                                                                                                                                                                                                                                                                                                                                                                                                                                                                                                                                                                                                                                                                                                                                                                                                                                                  | 72,584                                                                                                                                                                                    | 75,146                                                                                                                                                                                                                                            | + 3.5%                                                | 13,419                                                 | 14,144                                                 | + 5.4%                                                 |
|                          | 17,667<br>23,056<br>21,332<br><b>87,483</b><br><b>11-2018</b><br>13,231<br>45,031<br>28,857 | 17,667 18,158   23,056 26,019   21,332 23,770   87,483 90,881   Illipsi and second sec | 17,667 18,158 + 2.8%   23,056 26,019 + 12.9%   21,332 23,770 + 11.4%   87,483 90,881 + 3.9%   11-2018 11-2019 Change   13,231 13,718 + 3.7%   45,031 46,373 + 3.0%   28,857 30,385 + 5.3% | 17,667 18,158 + 2.8% 14,837   23,056 26,019 + 12.9% 20,525   21,332 23,770 + 11.4% 19,331   87,483 90,881 + 3.9% 72,584   11-2018 11-2019 Change 11-2018   13,231 13,718 + 3.7% 5,336   45,031 46,373 + 3.0% 39,371   28,857 30,385 + 5.3% 27,820 | $\begin{array}{c ccccccccccccccccccccccccccccccccccc$ | $ \begin{array}{c ccccccccccccccccccccccccccccccccccc$ | $ \begin{array}{c ccccccccccccccccccccccccccccccccccc$ | $ \begin{array}{c ccccccccccccccccccccccccccccccccccc$ |