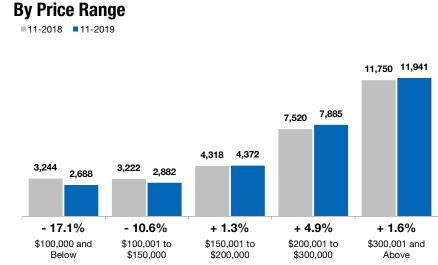

### **Pending Sales**

**By Price Range** 

A count of properties on which offers have been accepted. Based on a rolling 12-month total.

**By Bedroom Count** 

|                        | Antroperties |         |         | ong     |         | Unico   | Condos  |         |         |  |
|------------------------|--------------|---------|---------|---------|---------|---------|---------|---------|---------|--|
| By Price Range         | 11-2018      | 11-2019 | Change  | 11-2018 | 11-2019 | Change  | 11-2018 | 11-2019 | Change  |  |
| \$100,000 and Below    | 3,244        | 2,688   | - 17.1% | 2,210   | 1,800   | - 18.6% | 741     | 658     | - 11.2% |  |
| \$100,001 to \$150,000 | 3,222        | 2,882   | - 10.6% | 2,031   | 1,780   | - 12.4% | 1,035   | 937     | - 9.5%  |  |
| \$150,001 to \$200,000 | 4,318        | 4,372   | + 1.3%  | 3,318   | 3,329   | + 0.3%  | 919     | 949     | + 3.3%  |  |
| \$200,001 to \$300,000 | 7,520        | 7,885   | + 4.9%  | 6,374   | 6,608   | + 3.7%  | 1,057   | 1,199   | + 13.4% |  |
| \$300,001 and Above    | 11,750       | 11,941  | + 1.6%  | 10,297  | 10,498  | + 2.0%  | 1,388   | 1,374   | - 1.0%  |  |
| All Price Ranges       | 30,054       | 29,768  | - 1.0%  | 24,230  | 24,015  | - 0.9%  | 5,140   | 5,117   | - 0.4%  |  |
| By Bedroom Count       | 11-2018      | 11-2019 | Change  | 11-2018 | 11-2019 | Change  | 11-2018 | 11-2019 | Change  |  |
| 2 Bedrooms or Less     | 4,530        | 4,480   | - 1.1%  | 1,677   | 1,648   | - 1.7%  | 2,713   | 2,696   | - 0.6%  |  |
| 3 Bedrooms             | 13,372       | 13,442  | + 0.5%  | 11,109  | 11,148  | + 0.4%  | 1,900   | 1,964   | + 3.4%  |  |
| 4 Bedrooms or More     | 11,917       | 11,642  | - 2.3%  | 11,401  | 11,184  | - 1.9%  | 336     | 290     | - 13.7% |  |