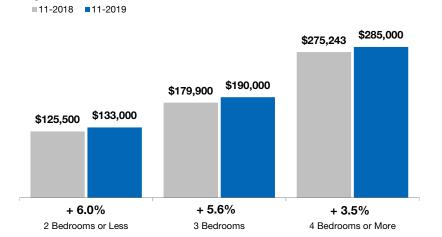

### **Median Sales Price**

**By Bedroom Count** 

| Median price point for all closed sales | not accounting for seller concessions. | Based on a rolling 12-month median. |
|-----------------------------------------|----------------------------------------|-------------------------------------|
|                                         |                                        |                                     |

#### **All Properties Single-Family Homes** Condos **By Bedroom Count** 11-2019 11-2018 11-2019 Change 11-2018 11-2019 Change 11-2018 Change 2 Bedrooms or Less \$125.500 \$133,000 + 6.0% \$121,000 \$129,900 +7.4%\$129,000 \$136,000 + 5.4% 3 Bedrooms \$179,900 \$190,000 \$180,000 \$190,000 + 5.6% \$185,000 + 5.6% \$200,000 + 8.1% 4 Bedrooms or More \$275,243 \$285,000 + 3.5% \$277,948 \$287,000 + 3.3% \$300,000 \$305,000 + 1.7% All Bedroom Counts + 6.5% \$213,000 \$225,000 + 5.6% \$152,000 \$162,000 + 6.6% \$200,000 \$213,011