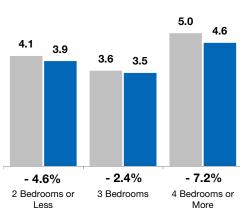

### **Months Supply of Inventory**

The inventory of homes for sale at the end of the most recent month, divided by the average monthly pending sales from the last 12 months. **Based on one month of activity.** 

### **By Bedroom Count**

■11-2018 ■11-2019

| By Bedroom Count   | 11-2018 | 11-2019 | Change | 11-2018 | 11-2019 | Change | 11-2018 | 11-2019 | Change  |
|--------------------|---------|---------|--------|---------|---------|--------|---------|---------|---------|
| 2 Bedrooms or Less | 4.1     | 3.9     | - 4.6% | 3.8     | 3.6     | - 5.7% | 4.2     | 4.1     | - 3.5%  |
| 3 Bedrooms         | 3.6     | 3.5     | - 2.4% | 3.4     | 3.3     | - 1.9% | 4.8     | 4.5     | - 4.9%  |
| 4 Bedrooms or More | 5.0     | 4.6     | - 7.2% | 4.9     | 4.6     | - 6.8% | 6.6     | 5.5     | - 17.5% |
| All Bedroom Counts | 4.1     | 3.9     | - 4.9% | 4.0     | 3.8     | - 5.0% | 4.6     | 4.3     | - 6.5%  |