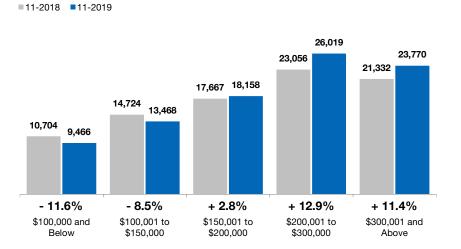

### **November 2019**

According to the U.S. Commerce Department, new housing permits rose 5% in October to a new 12-year high of 1.46 million units. Lawrence Yun, the National Association of REALTORS® chief economist, the latest figures "tremendously good news for the housing sector." While increasing new construction activity is helpful, it is widely believed that construction activity is still below what is needed to provide adequate housing supply. For the 12-month period spanning December 2018 through November 2019, Pending Sales in the state of South Carolina were up 3.9 percent overall. The price range with the largest gain in sales was the \$200,001 to \$300,000 range, where they increased 12.9 percent.

### **Pending Sales**

**By Price Range** 

A count of properties on which offers have been accepted. Based on a rolling 12-month total.

**By Bedroom Count** 

#### All Properties

**Single-Family Homes** 

Condos

| <b>11-2018</b><br>10,704 | <b>11-2019</b><br>9,466                                                                     | Change                                                                                                                                                                                                                                                                                                                                                                                                                                                                                                                                                                                                                                                                                                                                                                                                                                                                                                                                                                                                                                                                                                                                                                                                                                                                                                                                                                                                                                                                                                                                                                                                                                                                                                                                                                                                                                                                                  | 11-2018                                                                                                                                                                                   | 11-2019                                                                                                                                                                                                                                           | Change                                                | 11-2018                                                | 11-2019                                                | Change                                                 |
|--------------------------|---------------------------------------------------------------------------------------------|-----------------------------------------------------------------------------------------------------------------------------------------------------------------------------------------------------------------------------------------------------------------------------------------------------------------------------------------------------------------------------------------------------------------------------------------------------------------------------------------------------------------------------------------------------------------------------------------------------------------------------------------------------------------------------------------------------------------------------------------------------------------------------------------------------------------------------------------------------------------------------------------------------------------------------------------------------------------------------------------------------------------------------------------------------------------------------------------------------------------------------------------------------------------------------------------------------------------------------------------------------------------------------------------------------------------------------------------------------------------------------------------------------------------------------------------------------------------------------------------------------------------------------------------------------------------------------------------------------------------------------------------------------------------------------------------------------------------------------------------------------------------------------------------------------------------------------------------------------------------------------------------|-------------------------------------------------------------------------------------------------------------------------------------------------------------------------------------------|---------------------------------------------------------------------------------------------------------------------------------------------------------------------------------------------------------------------------------------------------|-------------------------------------------------------|--------------------------------------------------------|--------------------------------------------------------|--------------------------------------------------------|
|                          | 9.466                                                                                       | 44.004                                                                                                                                                                                                                                                                                                                                                                                                                                                                                                                                                                                                                                                                                                                                                                                                                                                                                                                                                                                                                                                                                                                                                                                                                                                                                                                                                                                                                                                                                                                                                                                                                                                                                                                                                                                                                                                                                  |                                                                                                                                                                                           |                                                                                                                                                                                                                                                   | U                                                     |                                                        | 11 2013                                                | onange                                                 |
|                          | 2,100                                                                                       | - 11.6%                                                                                                                                                                                                                                                                                                                                                                                                                                                                                                                                                                                                                                                                                                                                                                                                                                                                                                                                                                                                                                                                                                                                                                                                                                                                                                                                                                                                                                                                                                                                                                                                                                                                                                                                                                                                                                                                                 | 7,266                                                                                                                                                                                     | 6,384                                                                                                                                                                                                                                             | - 12.1%                                               | 2,701                                                  | 2,421                                                  | - 10.4%                                                |
| 14,724                   | 13,468                                                                                      | - 8.5%                                                                                                                                                                                                                                                                                                                                                                                                                                                                                                                                                                                                                                                                                                                                                                                                                                                                                                                                                                                                                                                                                                                                                                                                                                                                                                                                                                                                                                                                                                                                                                                                                                                                                                                                                                                                                                                                                  | 10,625                                                                                                                                                                                    | 9,397                                                                                                                                                                                                                                             | - 11.6%                                               | 3,748                                                  | 3,622                                                  | - 3.4%                                                 |
| 17,667                   | 18,158                                                                                      | + 2.8%                                                                                                                                                                                                                                                                                                                                                                                                                                                                                                                                                                                                                                                                                                                                                                                                                                                                                                                                                                                                                                                                                                                                                                                                                                                                                                                                                                                                                                                                                                                                                                                                                                                                                                                                                                                                                                                                                  | 14,837                                                                                                                                                                                    | 14,950                                                                                                                                                                                                                                            | + 0.8%                                                | 2,636                                                  | 2,975                                                  | + 12.9%                                                |
| 23,056                   | 26,019                                                                                      | + 12.9%                                                                                                                                                                                                                                                                                                                                                                                                                                                                                                                                                                                                                                                                                                                                                                                                                                                                                                                                                                                                                                                                                                                                                                                                                                                                                                                                                                                                                                                                                                                                                                                                                                                                                                                                                                                                                                                                                 | 20,525                                                                                                                                                                                    | 22,862                                                                                                                                                                                                                                            | + 11.4%                                               | 2,385                                                  | 2,984                                                  | + 25.1%                                                |
| 21,332                   | 23,770                                                                                      | + 11.4%                                                                                                                                                                                                                                                                                                                                                                                                                                                                                                                                                                                                                                                                                                                                                                                                                                                                                                                                                                                                                                                                                                                                                                                                                                                                                                                                                                                                                                                                                                                                                                                                                                                                                                                                                                                                                                                                                 | 19,331                                                                                                                                                                                    | 21,553                                                                                                                                                                                                                                            | + 11.5%                                               | 1,949                                                  | 2,142                                                  | + 9.9%                                                 |
| 87,483                   | 90,881                                                                                      | + 3.9%                                                                                                                                                                                                                                                                                                                                                                                                                                                                                                                                                                                                                                                                                                                                                                                                                                                                                                                                                                                                                                                                                                                                                                                                                                                                                                                                                                                                                                                                                                                                                                                                                                                                                                                                                                                                                                                                                  | 72,584                                                                                                                                                                                    | 75,146                                                                                                                                                                                                                                            | + 3.5%                                                | 13,419                                                 | 14,144                                                 | + 5.4%                                                 |
| 11-2018                  | 11-2019                                                                                     | Change                                                                                                                                                                                                                                                                                                                                                                                                                                                                                                                                                                                                                                                                                                                                                                                                                                                                                                                                                                                                                                                                                                                                                                                                                                                                                                                                                                                                                                                                                                                                                                                                                                                                                                                                                                                                                                                                                  | 11-2018                                                                                                                                                                                   | 11-2019                                                                                                                                                                                                                                           | Change                                                | 11-2018                                                | 11-2019                                                | Change                                                 |
| 13,231                   | 13,718                                                                                      | + 3.7%                                                                                                                                                                                                                                                                                                                                                                                                                                                                                                                                                                                                                                                                                                                                                                                                                                                                                                                                                                                                                                                                                                                                                                                                                                                                                                                                                                                                                                                                                                                                                                                                                                                                                                                                                                                                                                                                                  | 5,336                                                                                                                                                                                     | 5,562                                                                                                                                                                                                                                             | + 4.2%                                                | 7,734                                                  | 7,965                                                  | + 3.0%                                                 |
| 45,031                   | 46,373                                                                                      | + 3.0%                                                                                                                                                                                                                                                                                                                                                                                                                                                                                                                                                                                                                                                                                                                                                                                                                                                                                                                                                                                                                                                                                                                                                                                                                                                                                                                                                                                                                                                                                                                                                                                                                                                                                                                                                                                                                                                                                  | 39,371                                                                                                                                                                                    | 40,259                                                                                                                                                                                                                                            | + 2.3%                                                | 4,772                                                  | 5,189                                                  | + 8.7%                                                 |
| 28,857                   | 30,385                                                                                      | + 5.3%                                                                                                                                                                                                                                                                                                                                                                                                                                                                                                                                                                                                                                                                                                                                                                                                                                                                                                                                                                                                                                                                                                                                                                                                                                                                                                                                                                                                                                                                                                                                                                                                                                                                                                                                                                                                                                                                                  | 27,820                                                                                                                                                                                    | 29,276                                                                                                                                                                                                                                            | + 5.2%                                                | 607                                                    | 635                                                    | + 4.6%                                                 |
| 87,483                   | 90,881                                                                                      | + 3.9%                                                                                                                                                                                                                                                                                                                                                                                                                                                                                                                                                                                                                                                                                                                                                                                                                                                                                                                                                                                                                                                                                                                                                                                                                                                                                                                                                                                                                                                                                                                                                                                                                                                                                                                                                                                                                                                                                  | 72,584                                                                                                                                                                                    | 75,146                                                                                                                                                                                                                                            | + 3.5%                                                | 13,419                                                 | 14,144                                                 | + 5.4%                                                 |
|                          | 17,667<br>23,056<br>21,332<br><b>87,483</b><br><b>11-2018</b><br>13,231<br>45,031<br>28,857 | 17,667 18,158   23,056 26,019   21,332 23,770   87,483 90,881   Illipsi and second sec | 17,667 18,158 + 2.8%   23,056 26,019 + 12.9%   21,332 23,770 + 11.4%   87,483 90,881 + 3.9%   11-2018 11-2019 Change   13,231 13,718 + 3.7%   45,031 46,373 + 3.0%   28,857 30,385 + 5.3% | 17,667 18,158 + 2.8% 14,837   23,056 26,019 + 12.9% 20,525   21,332 23,770 + 11.4% 19,331   87,483 90,881 + 3.9% 72,584   11-2018 11-2019 Change 11-2018   13,231 13,718 + 3.7% 5,336   45,031 46,373 + 3.0% 39,371   28,857 30,385 + 5.3% 27,820 | $\begin{array}{c ccccccccccccccccccccccccccccccccccc$ | $ \begin{array}{c ccccccccccccccccccccccccccccccccccc$ | $ \begin{array}{c ccccccccccccccccccccccccccccccccccc$ | $ \begin{array}{c ccccccccccccccccccccccccccccccccccc$ |