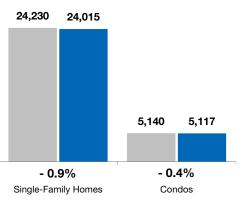

### **Inventory of Homes for Sale**

The number of properties available for sale in active status at the end of the most recent month. Based on one month of activity.

30,054

All Bedroom Counts

#### **By Property Type** 11-2018 11-2019

#### **All Properties**

29,768

- 1.0%

**Single-Family Homes** 

24,015

Condos

5,117

- 0.4%

|                        | Antroperties |         |         | ong     |         | Unico   | Condos  |         |         |  |
|------------------------|--------------|---------|---------|---------|---------|---------|---------|---------|---------|--|
| By Price Range         | 11-2018      | 11-2019 | Change  | 11-2018 | 11-2019 | Change  | 11-2018 | 11-2019 | Change  |  |
| \$100,000 and Below    | 3,244        | 2,688   | - 17.1% | 2,210   | 1,800   | - 18.6% | 741     | 658     | - 11.2% |  |
| \$100,001 to \$150,000 | 3,222        | 2,882   | - 10.6% | 2,031   | 1,780   | - 12.4% | 1,035   | 937     | - 9.5%  |  |
| \$150,001 to \$200,000 | 4,318        | 4,372   | + 1.3%  | 3,318   | 3,329   | + 0.3%  | 919     | 949     | + 3.3%  |  |
| \$200,001 to \$300,000 | 7,520        | 7,885   | + 4.9%  | 6,374   | 6,608   | + 3.7%  | 1,057   | 1,199   | + 13.4% |  |
| \$300,001 and Above    | 11,750       | 11,941  | + 1.6%  | 10,297  | 10,498  | + 2.0%  | 1,388   | 1,374   | - 1.0%  |  |
| All Price Ranges       | 30,054       | 29,768  | - 1.0%  | 24,230  | 24,015  | - 0.9%  | 5,140   | 5,117   | - 0.4%  |  |
| By Bedroom Count       | 11-2018      | 11-2019 | Change  | 11-2018 | 11-2019 | Change  | 11-2018 | 11-2019 | Change  |  |
| 2 Bedrooms or Less     | 4,530        | 4,480   | - 1.1%  | 1,677   | 1,648   | - 1.7%  | 2,713   | 2,696   | - 0.6%  |  |
| 3 Bedrooms             | 13,372       | 13,442  | + 0.5%  | 11,109  | 11,148  | + 0.4%  | 1,900   | 1,964   | + 3.4%  |  |
| 4 Bedrooms or More     | 11,917       | 11,642  | - 2.3%  | 11,401  | 11,184  | - 1.9%  | 336     | 290     | - 13.7% |  |

24,230

- 0.9%

5,140