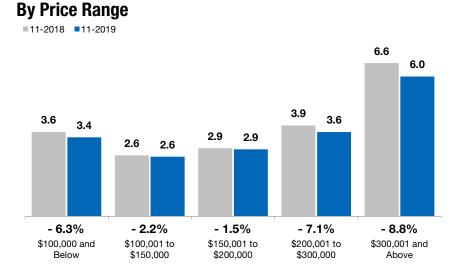

### **Months Supply of Inventory**

The inventory of homes for sale at the end of the most recent month, divided by the average monthly pending sales from the last 12 months. **Based on one month of activity.** 

#### All Properties

**Single-Family Homes** 

Condos

| 11-2018 | 11-2019                         | Change                                                            | 11-2018                                               | 11-2019                                                                                                                                      | Change                                                                                                                                                                     | 11-2018                                                                                                                                                                                                                 | 11-2019                                                                                                                                                                                                                                               | Change                                                                                                                                                                                                                                                                              |  |  |
|---------|---------------------------------|-------------------------------------------------------------------|-------------------------------------------------------|----------------------------------------------------------------------------------------------------------------------------------------------|----------------------------------------------------------------------------------------------------------------------------------------------------------------------------|-------------------------------------------------------------------------------------------------------------------------------------------------------------------------------------------------------------------------|-------------------------------------------------------------------------------------------------------------------------------------------------------------------------------------------------------------------------------------------------------|-------------------------------------------------------------------------------------------------------------------------------------------------------------------------------------------------------------------------------------------------------------------------------------|--|--|
| 3.6     | 3.4                             | - 6.3%                                                            | 3.6                                                   | 3.4                                                                                                                                          | - 7.3%                                                                                                                                                                     | 3.3                                                                                                                                                                                                                     | 3.3                                                                                                                                                                                                                                                   | - 0.9%                                                                                                                                                                                                                                                                              |  |  |
| 2.6     | 2.6                             | - 2.2%                                                            | 2.3                                                   | 2.3                                                                                                                                          | - 0.9%                                                                                                                                                                     | 3.3                                                                                                                                                                                                                     | 3.1                                                                                                                                                                                                                                                   | - 6.3%                                                                                                                                                                                                                                                                              |  |  |
| 2.9     | 2.9                             | - 1.5%                                                            | 2.7                                                   | 2.7                                                                                                                                          | - 0.4%                                                                                                                                                                     | 4.2                                                                                                                                                                                                                     | 3.8                                                                                                                                                                                                                                                   | - 8.5%                                                                                                                                                                                                                                                                              |  |  |
| 3.9     | 3.6                             | - 7.1%                                                            | 3.7                                                   | 3.5                                                                                                                                          | - 6.9%                                                                                                                                                                     | 5.3                                                                                                                                                                                                                     | 4.8                                                                                                                                                                                                                                                   | - 9.3%                                                                                                                                                                                                                                                                              |  |  |
| 6.6     | 6.0                             | - 8.8%                                                            | 6.4                                                   | 5.8                                                                                                                                          | - 8.6%                                                                                                                                                                     | 8.5                                                                                                                                                                                                                     | 7.7                                                                                                                                                                                                                                                   | - 9.9%                                                                                                                                                                                                                                                                              |  |  |
| 4.1     | 3.9                             | - 4.9%                                                            | 4.0                                                   | 3.8                                                                                                                                          | - 5.0%                                                                                                                                                                     | 4.6                                                                                                                                                                                                                     | 4.3                                                                                                                                                                                                                                                   | - 6.5%                                                                                                                                                                                                                                                                              |  |  |
|         | 3.6<br>2.6<br>2.9<br>3.9<br>6.6 | 3.6   3.4     2.6   2.6     2.9   2.9     3.9   3.6     6.6   6.0 | $\begin{array}{c ccccccccccccccccccccccccccccccccccc$ | 3.6   3.4   - 6.3%   3.6     2.6   2.6   - 2.2%   2.3     2.9   2.9   - 1.5%   2.7     3.9   3.6   - 7.1%   3.7     6.6   6.0   - 8.8%   6.4 | 3.6   3.4   - 6.3%   3.6   3.4     2.6   2.6   - 2.2%   2.3   2.3     2.9   2.9   - 1.5%   2.7   2.7     3.9   3.6   - 7.1%   3.7   3.5     6.6   6.0   - 8.8%   6.4   5.8 | 3.6   3.4   - 6.3%   3.6   3.4   - 7.3%     2.6   2.6   - 2.2%   2.3   2.3   - 0.9%     2.9   2.9   - 1.5%   2.7   2.7   - 0.4%     3.9   3.6   - 7.1%   3.7   3.5   - 6.9%     6.6   6.0   - 8.8%   6.4   5.8   - 8.6% | 3.6   3.4   - 6.3%   3.6   3.4   - 7.3%   3.3     2.6   2.6   - 2.2%   2.3   2.3   - 0.9%   3.3     2.9   2.9   - 1.5%   2.7   2.7   - 0.4%   4.2     3.9   3.6   - 7.1%   3.7   3.5   - 6.9%   5.3     6.6   6.0   - 8.8%   6.4   5.8   - 8.6%   8.5 | 3.6   3.4   - 6.3%   3.6   3.4   - 7.3%   3.3   3.3     2.6   2.6   - 2.2%   2.3   2.3   - 0.9%   3.3   3.1     2.9   2.9   - 1.5%   2.7   2.7   - 0.4%   4.2   3.8     3.9   3.6   - 7.1%   3.7   3.5   - 6.9%   5.3   4.8     6.6   6.0   - 8.8%   6.4   5.8   - 8.6%   8.5   7.7 |  |  |