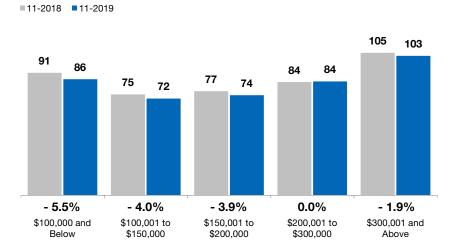

The overall Median Sales Price was up 6.5 percent to \$213,011. The property type with the largest price gain was the Condos segment, where prices increased 6.6 percent to \$162,000. The price range that tended to sell the quickest was the \$100,001 to \$150,000 range at 72 days; the price range that tended to sell the slowest was the \$300,001 and Above range at 103 days.

### **Days on Market Until Sale**

**By Price Range** 

3 Bedrooms

4 Bedrooms or More

All Bedroom Counts

Average number of days between when a property is listed and when an offer is accepted. Based on a rolling 12-month average.

+ 9.2%

0.0%

|                        |         | •       |        | •       | •       |        |         |         |        |
|------------------------|---------|---------|--------|---------|---------|--------|---------|---------|--------|
| By Price Range         | 11-2018 | 11-2019 | Change | 11-2018 | 11-2019 | Change | 11-2018 | 11-2019 | Change |
| \$100,000 and Below    | 91      | 86      | - 5.5% | 92      | 85      | - 7.6% | 90      | 90      | 0.0%   |
| \$100,001 to \$150,000 | 75      | 72      | - 4.0% | 71      | 66      | - 7.0% | 85      | 87      | + 2.4% |
| \$150,001 to \$200,000 | 77      | 74      | - 3.9% | 74      | 70      | - 5.4% | 93      | 93      | 0.0%   |
| \$200,001 to \$300,000 | 84      | 84      | 0.0%   | 82      | 82      | 0.0%   | 97      | 97      | 0.0%   |
| \$300,001 and Above    | 105     | 103     | - 1.9% | 103     | 101     | - 1.9% | 128     | 127     | - 0.8% |
| All Price Ranges       | 87      | 85      | - 2.3% | 85      | 83      | - 2.4% | 96      | 96      | 0.0%   |
| By Bedroom Count       | 11-2018 | 11-2019 | Change | 11-2018 | 11-2019 | Change | 11-2018 | 11-2019 | Change |
| 2 Bedrooms or Less     | 89      | 88      | - 1.1% | 84      | 80      | - 4.8% | 92      | 94      | + 2.2% |