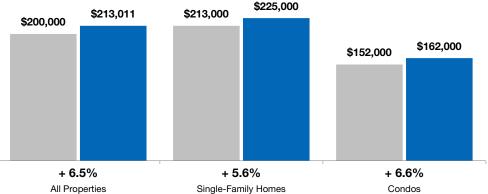

The overall Median Sales Price was up 6.5 percent to \$213,011. The property type with the largest price gain was the Condos segment, where prices increased 6.6 percent to \$162,000. The price range that tended to sell the quickest was the \$100,001 to \$150,000 range at 72 days; the price range that tended to sell the slowest was the \$300,001 and Above range at 103 days.

#### **By Property Type** ■11-2018 ■11-2019 \$213,011 \$200,000

#### **All Properties Single-Family Homes** Condos **By Bedroom Count** 11-2019 11-2018 11-2019 Change 11-2018 11-2019 Change 11-2018 Change 2 Bedrooms or Less \$125.500 \$133,000 + 6.0% \$121,000 \$129,900 +7.4%\$129,000 \$136,000 + 5.4% 3 Bedrooms \$179,900 \$190,000 \$180,000 \$190,000 + 5.6% \$185,000 + 5.6% \$200,000 + 8.1% 4 Bedrooms or More \$275,243 \$285,000 + 3.5% \$277,948 \$287,000 + 3.3% \$300,000 \$305,000 + 1.7% All Bedroom Counts + 6.5% \$213,000 \$225,000 + 5.6% \$152,000 \$162,000 + 6.6% \$200,000 \$213,011