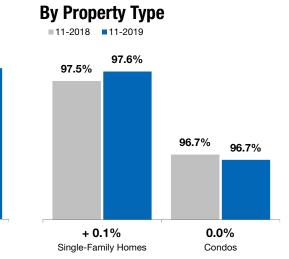

### **Percent of List Price Received**

Percentage found when dividing a property's sales price by its last list price, then taking the average for all properties sold, not accounting for seller concessions. **Based on a rolling 12-month average.** 

#### By Price Range

**By Bedroom Count** 

■11-2018 ■11-2019

#### All Properties

**Single-Family Homes** 

Condos

| 11-2018 | 11-2019                          |                                                                     |                                                                                                    |                                                                                                                                  |                                                                                                                                                                | 1                                                                                                                                                                                               |                                                                                                                                                                                                                               |                                                                                                                                                                                                                                                    |
|---------|----------------------------------|---------------------------------------------------------------------|----------------------------------------------------------------------------------------------------|----------------------------------------------------------------------------------------------------------------------------------|----------------------------------------------------------------------------------------------------------------------------------------------------------------|-------------------------------------------------------------------------------------------------------------------------------------------------------------------------------------------------|-------------------------------------------------------------------------------------------------------------------------------------------------------------------------------------------------------------------------------|----------------------------------------------------------------------------------------------------------------------------------------------------------------------------------------------------------------------------------------------------|
|         | 11-2019                          | Change                                                              | 11-2018                                                                                            | 11-2019                                                                                                                          | Change                                                                                                                                                         | 11-2018                                                                                                                                                                                         | 11-2019                                                                                                                                                                                                                       | Change                                                                                                                                                                                                                                             |
| 93.5%   | 92.9%                            | - 0.6%                                                              | 92.9%                                                                                              | 92.3%                                                                                                                            | - 0.6%                                                                                                                                                         | 94.8%                                                                                                                                                                                           | 94.8%                                                                                                                                                                                                                         | 0.0%                                                                                                                                                                                                                                               |
| 97.7%   | 97.6%                            | - 0.1%                                                              | 98.0%                                                                                              | 98.0%                                                                                                                            | 0.0%                                                                                                                                                           | 97.1%                                                                                                                                                                                           | 96.8%                                                                                                                                                                                                                         | - 0.3%                                                                                                                                                                                                                                             |
| 98.4%   | 98.5%                            | + 0.1%                                                              | 98.5%                                                                                              | 98.7%                                                                                                                            | + 0.2%                                                                                                                                                         | 97.7%                                                                                                                                                                                           | 97.6%                                                                                                                                                                                                                         | - 0.1%                                                                                                                                                                                                                                             |
| 98.3%   | 98.3%                            | 0.0%                                                                | 98.4%                                                                                              | 98.5%                                                                                                                            | + 0.1%                                                                                                                                                         | 97.4%                                                                                                                                                                                           | 97.4%                                                                                                                                                                                                                         | 0.0%                                                                                                                                                                                                                                               |
| 97.4%   | 97.5%                            | + 0.1%                                                              | 97.5%                                                                                              | 97.6%                                                                                                                            | + 0.1%                                                                                                                                                         | 96.9%                                                                                                                                                                                           | 96.5%                                                                                                                                                                                                                         | - 0.4%                                                                                                                                                                                                                                             |
| 97.4%   | 97.4%                            | 0.0%                                                                | 97.5%                                                                                              | 97.6%                                                                                                                            | + 0.1%                                                                                                                                                         | 96.7%                                                                                                                                                                                           | 96.7%                                                                                                                                                                                                                         | 0.0%                                                                                                                                                                                                                                               |
| 11-2018 | 11-2019                          | Change                                                              | 11-2018                                                                                            | 11-2019                                                                                                                          | Change                                                                                                                                                         | 11-2018                                                                                                                                                                                         | 11-2019                                                                                                                                                                                                                       | Change                                                                                                                                                                                                                                             |
|         | 97.7%<br>98.4%<br>98.3%<br>97.4% | 97.7% 97.6%   98.4% 98.5%   98.3% 98.3%   97.4% 97.5%   97.4% 97.4% | 97.7% 97.6% - 0.1%   98.4% 98.5% + 0.1%   98.3% 98.3% 0.0%   97.4% 97.5% + 0.1%   97.4% 97.4% 0.0% | 97.7% 97.6% - 0.1% 98.0%   98.4% 98.5% + 0.1% 98.5%   98.3% 98.3% 0.0% 98.4%   97.4% 97.5% + 0.1% 97.5%   97.4% 97.4% 0.0% 97.5% | 97.7% 97.6% - 0.1% 98.0% 98.0%   98.4% 98.5% + 0.1% 98.5% 98.7%   98.3% 98.3% 0.0% 98.4% 98.5%   97.4% 97.5% + 0.1% 97.5% 97.6%   97.4% 97.4% 0.0% 97.5% 97.6% | 97.7% 97.6% - 0.1% 98.0% 98.0% 0.0%   98.4% 98.5% + 0.1% 98.5% 98.7% + 0.2%   98.3% 98.3% 0.0% 98.4% 98.5% + 0.1%   97.4% 97.5% + 0.1% 97.5% 97.6% + 0.1%   97.4% 97.4% 0.0% 97.5% 97.6% + 0.1% | 97.7% 97.6% - 0.1% 98.0% 98.0% 0.0% 97.1%   98.4% 98.5% + 0.1% 98.5% 98.7% + 0.2% 97.7%   98.3% 98.3% 0.0% 98.4% 98.5% + 0.1% 97.4%   97.4% 97.5% + 0.1% 97.5% 97.6% + 0.1% 96.9%   97.4% 97.4% 0.0% 97.5% 97.6% + 0.1% 96.7% | 97.7% 97.6% - 0.1% 98.0% 98.0% 0.0% 97.1% 96.8%   98.4% 98.5% + 0.1% 98.5% 98.7% + 0.2% 97.7% 97.6%   98.3% 98.3% 0.0% 98.4% 98.5% + 0.1% 97.4% 97.4% 97.4% 97.4% 97.4% 97.5% + 0.1% 96.9% 96.5%   97.4% 97.4% 0.0% 97.5% 97.6% + 0.1% 96.7% 96.7% |