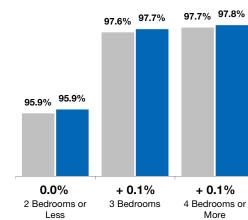

#### By Price Range

**By Bedroom Count** 

■11-2018 ■11-2019

| By Bedroom Count   | 11-2018 | 11-2019 | Change | 11-2018 | 11-2019 | Change | 11-2018 | 11-2019 | Change |
|--------------------|---------|---------|--------|---------|---------|--------|---------|---------|--------|
| 2 Bedrooms or Less | 95.9%   | 95.9%   | 0.0%   | 95.2%   | 95.6%   | + 0.4% | 96.4%   | 96.3%   | - 0.1% |
| 3 Bedrooms         | 97.6%   | 97.7%   | + 0.1% | 97.7%   | 97.8%   | + 0.1% | 97.4%   | 97.4%   | 0.0%   |
| 4 Bedrooms or More | 97.7%   | 97.8%   | + 0.1% | 97.8%   | 97.8%   | 0.0%   | 97.2%   | 96.5%   | - 0.7% |
| All Bedroom Counts | 97.4%   | 97.4%   | 0.0%   | 97.5%   | 97.6%   | + 0.1% | 96.7%   | 96.7%   | 0.0%   |