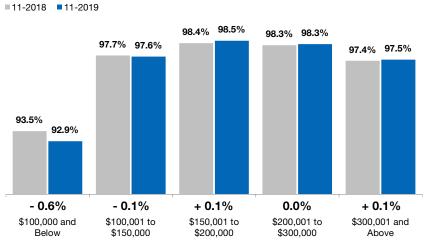

### **Percent of List Price Received**

Percentage found when dividing a property's sales price by its last list price, then taking the average for all properties sold, not accounting for seller concessions. **Based on a rolling 12-month average.** 

#### By Price Range

**By Bedroom Count** 

■11-2018 ■11-2019

#### All Properties

**Single-Family Homes** 

Condos

| 11-2018 | 11-2019                          |                                                                     |                                                                                                    |                                                                                                                                  |                                                                                                                                                                | 1                                                                                                                                                                                               |                                                                                                                                                                                                                               |                                                                                                                                                                                                                                                    |
|---------|----------------------------------|---------------------------------------------------------------------|----------------------------------------------------------------------------------------------------|----------------------------------------------------------------------------------------------------------------------------------|----------------------------------------------------------------------------------------------------------------------------------------------------------------|-------------------------------------------------------------------------------------------------------------------------------------------------------------------------------------------------|-------------------------------------------------------------------------------------------------------------------------------------------------------------------------------------------------------------------------------|----------------------------------------------------------------------------------------------------------------------------------------------------------------------------------------------------------------------------------------------------|
|         | 11-2019                          | Change                                                              | 11-2018                                                                                            | 11-2019                                                                                                                          | Change                                                                                                                                                         | 11-2018                                                                                                                                                                                         | 11-2019                                                                                                                                                                                                                       | Change                                                                                                                                                                                                                                             |
| 93.5%   | 92.9%                            | - 0.6%                                                              | 92.9%                                                                                              | 92.3%                                                                                                                            | - 0.6%                                                                                                                                                         | 94.8%                                                                                                                                                                                           | 94.8%                                                                                                                                                                                                                         | 0.0%                                                                                                                                                                                                                                               |
| 97.7%   | 97.6%                            | - 0.1%                                                              | 98.0%                                                                                              | 98.0%                                                                                                                            | 0.0%                                                                                                                                                           | 97.1%                                                                                                                                                                                           | 96.8%                                                                                                                                                                                                                         | - 0.3%                                                                                                                                                                                                                                             |
| 98.4%   | 98.5%                            | + 0.1%                                                              | 98.5%                                                                                              | 98.7%                                                                                                                            | + 0.2%                                                                                                                                                         | 97.7%                                                                                                                                                                                           | 97.6%                                                                                                                                                                                                                         | - 0.1%                                                                                                                                                                                                                                             |
| 98.3%   | 98.3%                            | 0.0%                                                                | 98.4%                                                                                              | 98.5%                                                                                                                            | + 0.1%                                                                                                                                                         | 97.4%                                                                                                                                                                                           | 97.4%                                                                                                                                                                                                                         | 0.0%                                                                                                                                                                                                                                               |
| 97.4%   | 97.5%                            | + 0.1%                                                              | 97.5%                                                                                              | 97.6%                                                                                                                            | + 0.1%                                                                                                                                                         | 96.9%                                                                                                                                                                                           | 96.5%                                                                                                                                                                                                                         | - 0.4%                                                                                                                                                                                                                                             |
| 97.4%   | 97.4%                            | 0.0%                                                                | 97.5%                                                                                              | 97.6%                                                                                                                            | + 0.1%                                                                                                                                                         | 96.7%                                                                                                                                                                                           | 96.7%                                                                                                                                                                                                                         | 0.0%                                                                                                                                                                                                                                               |
| 11-2018 | 11-2019                          | Change                                                              | 11-2018                                                                                            | 11-2019                                                                                                                          | Change                                                                                                                                                         | 11-2018                                                                                                                                                                                         | 11-2019                                                                                                                                                                                                                       | Change                                                                                                                                                                                                                                             |
|         | 97.7%<br>98.4%<br>98.3%<br>97.4% | 97.7% 97.6%   98.4% 98.5%   98.3% 98.3%   97.4% 97.5%   97.4% 97.4% | 97.7% 97.6% - 0.1%   98.4% 98.5% + 0.1%   98.3% 98.3% 0.0%   97.4% 97.5% + 0.1%   97.4% 97.4% 0.0% | 97.7% 97.6% - 0.1% 98.0%   98.4% 98.5% + 0.1% 98.5%   98.3% 98.3% 0.0% 98.4%   97.4% 97.5% + 0.1% 97.5%   97.4% 97.4% 0.0% 97.5% | 97.7% 97.6% - 0.1% 98.0% 98.0%   98.4% 98.5% + 0.1% 98.5% 98.7%   98.3% 98.3% 0.0% 98.4% 98.5%   97.4% 97.5% + 0.1% 97.5% 97.6%   97.4% 97.4% 0.0% 97.5% 97.6% | 97.7% 97.6% - 0.1% 98.0% 98.0% 0.0%   98.4% 98.5% + 0.1% 98.5% 98.7% + 0.2%   98.3% 98.3% 0.0% 98.4% 98.5% + 0.1%   97.4% 97.5% + 0.1% 97.5% 97.6% + 0.1%   97.4% 97.4% 0.0% 97.5% 97.6% + 0.1% | 97.7% 97.6% - 0.1% 98.0% 98.0% 0.0% 97.1%   98.4% 98.5% + 0.1% 98.5% 98.7% + 0.2% 97.7%   98.3% 98.3% 0.0% 98.4% 98.5% + 0.1% 97.4%   97.4% 97.5% + 0.1% 97.5% 97.6% + 0.1% 96.9%   97.4% 97.4% 0.0% 97.5% 97.6% + 0.1% 96.7% | 97.7% 97.6% - 0.1% 98.0% 98.0% 0.0% 97.1% 96.8%   98.4% 98.5% + 0.1% 98.5% 98.7% + 0.2% 97.7% 97.6%   98.3% 98.3% 0.0% 98.4% 98.5% + 0.1% 97.4% 97.4% 97.4% 97.4% 97.4% 97.5% + 0.1% 96.9% 96.5%   97.4% 97.4% 0.0% 97.5% 97.6% + 0.1% 96.7% 96.7% |