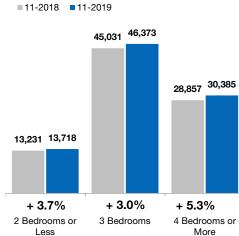

### **Pending Sales**

**By Price Range** 

A count of properties on which offers have been accepted. Based on a rolling 12-month total.

**By Bedroom Count** 

#### All Properties

**Single-Family Homes** 

Condos

| <b>11-2018</b><br>10,704 | <b>11-2019</b><br>9,466                                                                     | Change                                                                                                                                                                                                                                                                                                                                                                                                                                                                                                                                                                                                                                                                                                                                                                                                                                                                                                                                                                                                                                                                                                                                                                                                                                                                                                                                                                                                                                                                                                                                                                                                                                                                                                                                                                                                                                                                                  | 11-2018                                                                                                                                                                                   | 11-2019                                                                                                                                                                                                                                           | Change                                                | 11-2018                                                | 11-2019                                                | Change                                                 |
|--------------------------|---------------------------------------------------------------------------------------------|-----------------------------------------------------------------------------------------------------------------------------------------------------------------------------------------------------------------------------------------------------------------------------------------------------------------------------------------------------------------------------------------------------------------------------------------------------------------------------------------------------------------------------------------------------------------------------------------------------------------------------------------------------------------------------------------------------------------------------------------------------------------------------------------------------------------------------------------------------------------------------------------------------------------------------------------------------------------------------------------------------------------------------------------------------------------------------------------------------------------------------------------------------------------------------------------------------------------------------------------------------------------------------------------------------------------------------------------------------------------------------------------------------------------------------------------------------------------------------------------------------------------------------------------------------------------------------------------------------------------------------------------------------------------------------------------------------------------------------------------------------------------------------------------------------------------------------------------------------------------------------------------|-------------------------------------------------------------------------------------------------------------------------------------------------------------------------------------------|---------------------------------------------------------------------------------------------------------------------------------------------------------------------------------------------------------------------------------------------------|-------------------------------------------------------|--------------------------------------------------------|--------------------------------------------------------|--------------------------------------------------------|
|                          | 9.466                                                                                       | 44.004                                                                                                                                                                                                                                                                                                                                                                                                                                                                                                                                                                                                                                                                                                                                                                                                                                                                                                                                                                                                                                                                                                                                                                                                                                                                                                                                                                                                                                                                                                                                                                                                                                                                                                                                                                                                                                                                                  |                                                                                                                                                                                           |                                                                                                                                                                                                                                                   | U                                                     |                                                        | 11 2013                                                | onange                                                 |
|                          | 2,100                                                                                       | - 11.6%                                                                                                                                                                                                                                                                                                                                                                                                                                                                                                                                                                                                                                                                                                                                                                                                                                                                                                                                                                                                                                                                                                                                                                                                                                                                                                                                                                                                                                                                                                                                                                                                                                                                                                                                                                                                                                                                                 | 7,266                                                                                                                                                                                     | 6,384                                                                                                                                                                                                                                             | - 12.1%                                               | 2,701                                                  | 2,421                                                  | - 10.4%                                                |
| 14,724                   | 13,468                                                                                      | - 8.5%                                                                                                                                                                                                                                                                                                                                                                                                                                                                                                                                                                                                                                                                                                                                                                                                                                                                                                                                                                                                                                                                                                                                                                                                                                                                                                                                                                                                                                                                                                                                                                                                                                                                                                                                                                                                                                                                                  | 10,625                                                                                                                                                                                    | 9,397                                                                                                                                                                                                                                             | - 11.6%                                               | 3,748                                                  | 3,622                                                  | - 3.4%                                                 |
| 17,667                   | 18,158                                                                                      | + 2.8%                                                                                                                                                                                                                                                                                                                                                                                                                                                                                                                                                                                                                                                                                                                                                                                                                                                                                                                                                                                                                                                                                                                                                                                                                                                                                                                                                                                                                                                                                                                                                                                                                                                                                                                                                                                                                                                                                  | 14,837                                                                                                                                                                                    | 14,950                                                                                                                                                                                                                                            | + 0.8%                                                | 2,636                                                  | 2,975                                                  | + 12.9%                                                |
| 23,056                   | 26,019                                                                                      | + 12.9%                                                                                                                                                                                                                                                                                                                                                                                                                                                                                                                                                                                                                                                                                                                                                                                                                                                                                                                                                                                                                                                                                                                                                                                                                                                                                                                                                                                                                                                                                                                                                                                                                                                                                                                                                                                                                                                                                 | 20,525                                                                                                                                                                                    | 22,862                                                                                                                                                                                                                                            | + 11.4%                                               | 2,385                                                  | 2,984                                                  | + 25.1%                                                |
| 21,332                   | 23,770                                                                                      | + 11.4%                                                                                                                                                                                                                                                                                                                                                                                                                                                                                                                                                                                                                                                                                                                                                                                                                                                                                                                                                                                                                                                                                                                                                                                                                                                                                                                                                                                                                                                                                                                                                                                                                                                                                                                                                                                                                                                                                 | 19,331                                                                                                                                                                                    | 21,553                                                                                                                                                                                                                                            | + 11.5%                                               | 1,949                                                  | 2,142                                                  | + 9.9%                                                 |
| 87,483                   | 90,881                                                                                      | + 3.9%                                                                                                                                                                                                                                                                                                                                                                                                                                                                                                                                                                                                                                                                                                                                                                                                                                                                                                                                                                                                                                                                                                                                                                                                                                                                                                                                                                                                                                                                                                                                                                                                                                                                                                                                                                                                                                                                                  | 72,584                                                                                                                                                                                    | 75,146                                                                                                                                                                                                                                            | + 3.5%                                                | 13,419                                                 | 14,144                                                 | + 5.4%                                                 |
| 11-2018                  | 11-2019                                                                                     | Change                                                                                                                                                                                                                                                                                                                                                                                                                                                                                                                                                                                                                                                                                                                                                                                                                                                                                                                                                                                                                                                                                                                                                                                                                                                                                                                                                                                                                                                                                                                                                                                                                                                                                                                                                                                                                                                                                  | 11-2018                                                                                                                                                                                   | 11-2019                                                                                                                                                                                                                                           | Change                                                | 11-2018                                                | 11-2019                                                | Change                                                 |
| 13,231                   | 13,718                                                                                      | + 3.7%                                                                                                                                                                                                                                                                                                                                                                                                                                                                                                                                                                                                                                                                                                                                                                                                                                                                                                                                                                                                                                                                                                                                                                                                                                                                                                                                                                                                                                                                                                                                                                                                                                                                                                                                                                                                                                                                                  | 5,336                                                                                                                                                                                     | 5,562                                                                                                                                                                                                                                             | + 4.2%                                                | 7,734                                                  | 7,965                                                  | + 3.0%                                                 |
| 45,031                   | 46,373                                                                                      | + 3.0%                                                                                                                                                                                                                                                                                                                                                                                                                                                                                                                                                                                                                                                                                                                                                                                                                                                                                                                                                                                                                                                                                                                                                                                                                                                                                                                                                                                                                                                                                                                                                                                                                                                                                                                                                                                                                                                                                  | 39,371                                                                                                                                                                                    | 40,259                                                                                                                                                                                                                                            | + 2.3%                                                | 4,772                                                  | 5,189                                                  | + 8.7%                                                 |
| 28,857                   | 30,385                                                                                      | + 5.3%                                                                                                                                                                                                                                                                                                                                                                                                                                                                                                                                                                                                                                                                                                                                                                                                                                                                                                                                                                                                                                                                                                                                                                                                                                                                                                                                                                                                                                                                                                                                                                                                                                                                                                                                                                                                                                                                                  | 27,820                                                                                                                                                                                    | 29,276                                                                                                                                                                                                                                            | + 5.2%                                                | 607                                                    | 635                                                    | + 4.6%                                                 |
| 87,483                   | 90,881                                                                                      | + 3.9%                                                                                                                                                                                                                                                                                                                                                                                                                                                                                                                                                                                                                                                                                                                                                                                                                                                                                                                                                                                                                                                                                                                                                                                                                                                                                                                                                                                                                                                                                                                                                                                                                                                                                                                                                                                                                                                                                  | 72,584                                                                                                                                                                                    | 75,146                                                                                                                                                                                                                                            | + 3.5%                                                | 13,419                                                 | 14,144                                                 | + 5.4%                                                 |
|                          | 17,667<br>23,056<br>21,332<br><b>87,483</b><br><b>11-2018</b><br>13,231<br>45,031<br>28,857 | 17,667 18,158   23,056 26,019   21,332 23,770   87,483 90,881   Illipsi and second sec | 17,667 18,158 + 2.8%   23,056 26,019 + 12.9%   21,332 23,770 + 11.4%   87,483 90,881 + 3.9%   11-2018 11-2019 Change   13,231 13,718 + 3.7%   45,031 46,373 + 3.0%   28,857 30,385 + 5.3% | 17,667 18,158 + 2.8% 14,837   23,056 26,019 + 12.9% 20,525   21,332 23,770 + 11.4% 19,331   87,483 90,881 + 3.9% 72,584   11-2018 11-2019 Change 11-2018   13,231 13,718 + 3.7% 5,336   45,031 46,373 + 3.0% 39,371   28,857 30,385 + 5.3% 27,820 | $\begin{array}{c ccccccccccccccccccccccccccccccccccc$ | $ \begin{array}{c ccccccccccccccccccccccccccccccccccc$ | $ \begin{array}{c ccccccccccccccccccccccccccccccccccc$ | $ \begin{array}{c ccccccccccccccccccccccccccccccccccc$ |