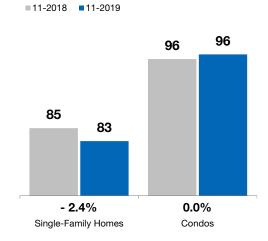

# ■11-2018 ■11-2019

94

**By Property Type** 

#### All Properties

79

93

85

- 2.5%

- 1.1%

- 2.3%

**Single-Family Homes** 

77

92

83

Condos

96

119

96

- 2.0%