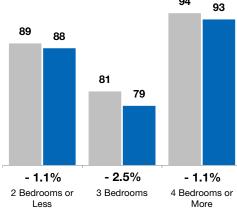

### **Days on Market Until Sale**

**By Price Range** 

3 Bedrooms

4 Bedrooms or More

All Bedroom Counts

Average number of days between when a property is listed and when an offer is accepted. Based on a rolling 12-month average.

81

94

87

+ 9.2%

0.0%

|                        |         | •       |        | •       | •       |        |         |         |        |
|------------------------|---------|---------|--------|---------|---------|--------|---------|---------|--------|
| By Price Range         | 11-2018 | 11-2019 | Change | 11-2018 | 11-2019 | Change | 11-2018 | 11-2019 | Change |
| \$100,000 and Below    | 91      | 86      | - 5.5% | 92      | 85      | - 7.6% | 90      | 90      | 0.0%   |
| \$100,001 to \$150,000 | 75      | 72      | - 4.0% | 71      | 66      | - 7.0% | 85      | 87      | + 2.4% |
| \$150,001 to \$200,000 | 77      | 74      | - 3.9% | 74      | 70      | - 5.4% | 93      | 93      | 0.0%   |
| \$200,001 to \$300,000 | 84      | 84      | 0.0%   | 82      | 82      | 0.0%   | 97      | 97      | 0.0%   |
| \$300,001 and Above    | 105     | 103     | - 1.9% | 103     | 101     | - 1.9% | 128     | 127     | - 0.8% |
| All Price Ranges       | 87      | 85      | - 2.3% | 85      | 83      | - 2.4% | 96      | 96      | 0.0%   |
| By Bedroom Count       | 11-2018 | 11-2019 | Change | 11-2018 | 11-2019 | Change | 11-2018 | 11-2019 | Change |
| 2 Bedrooms or Less     | 89      | 88      | - 1.1% | 84      | 80      | - 4.8% | 92      | 94      | + 2.2% |