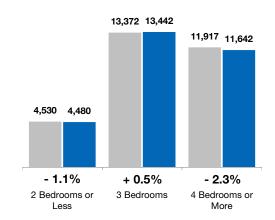

### **Inventory of Homes for Sale**

The number of properties available for sale in active status at the end of the most recent month. Based on one month of activity.

30,054

All Bedroom Counts

### **By Bedroom Count**

#### **All Properties**

29,768

- 1.0%

**Single-Family Homes** 

24,015

Condos

5,117

- 0.4%

|                        | Antroperties |         |         | ong     |         | Unico   | Condos  |         |         |  |
|------------------------|--------------|---------|---------|---------|---------|---------|---------|---------|---------|--|
| By Price Range         | 11-2018      | 11-2019 | Change  | 11-2018 | 11-2019 | Change  | 11-2018 | 11-2019 | Change  |  |
| \$100,000 and Below    | 3,244        | 2,688   | - 17.1% | 2,210   | 1,800   | - 18.6% | 741     | 658     | - 11.2% |  |
| \$100,001 to \$150,000 | 3,222        | 2,882   | - 10.6% | 2,031   | 1,780   | - 12.4% | 1,035   | 937     | - 9.5%  |  |
| \$150,001 to \$200,000 | 4,318        | 4,372   | + 1.3%  | 3,318   | 3,329   | + 0.3%  | 919     | 949     | + 3.3%  |  |
| \$200,001 to \$300,000 | 7,520        | 7,885   | + 4.9%  | 6,374   | 6,608   | + 3.7%  | 1,057   | 1,199   | + 13.4% |  |
| \$300,001 and Above    | 11,750       | 11,941  | + 1.6%  | 10,297  | 10,498  | + 2.0%  | 1,388   | 1,374   | - 1.0%  |  |
| All Price Ranges       | 30,054       | 29,768  | - 1.0%  | 24,230  | 24,015  | - 0.9%  | 5,140   | 5,117   | - 0.4%  |  |
| By Bedroom Count       | 11-2018      | 11-2019 | Change  | 11-2018 | 11-2019 | Change  | 11-2018 | 11-2019 | Change  |  |
| 2 Bedrooms or Less     | 4,530        | 4,480   | - 1.1%  | 1,677   | 1,648   | - 1.7%  | 2,713   | 2,696   | - 0.6%  |  |
| 3 Bedrooms             | 13,372       | 13,442  | + 0.5%  | 11,109  | 11,148  | + 0.4%  | 1,900   | 1,964   | + 3.4%  |  |
| 4 Bedrooms or More     | 11,917       | 11,642  | - 2.3%  | 11,401  | 11,184  | - 1.9%  | 336     | 290     | - 13.7% |  |